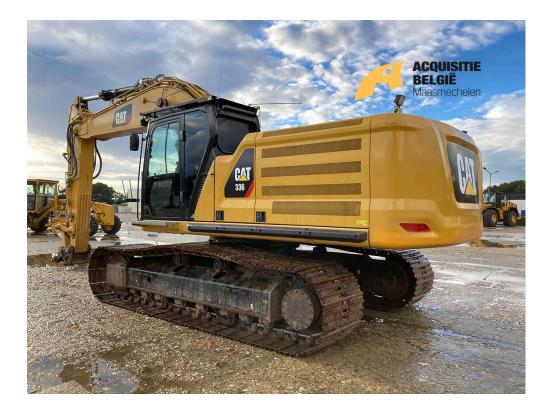

## **Specifications Caterpillar 336 Next Gen**

| Reference number      | 2701                                                                                                                                                                                                                                                                                                                                                               |
|-----------------------|--------------------------------------------------------------------------------------------------------------------------------------------------------------------------------------------------------------------------------------------------------------------------------------------------------------------------------------------------------------------|
| Category              | Track excavators                                                                                                                                                                                                                                                                                                                                                   |
| Brand / Type          | Caterpillar 336 Next Gen                                                                                                                                                                                                                                                                                                                                           |
| Serialnumber          | JHD*****                                                                                                                                                                                                                                                                                                                                                           |
| Year                  | 2018                                                                                                                                                                                                                                                                                                                                                               |
| Hours                 | On request                                                                                                                                                                                                                                                                                                                                                         |
| Description           | Monoboom, stick 3,20m / DB linkage, A/C, piped for<br>hammer/crusher/rotation, hydr. for quick coupler, smartboom,<br>combined system, safety valves on lift and stick cylinders, joysticks<br>thumb wheel, rearview camera, high ambient cooling, Grade<br>Control, electric refueling pump, central lubrication. Country of<br>production : Japan / CE-approved. |
| Weight                | 36800 kg                                                                                                                                                                                                                                                                                                                                                           |
| Dimensions            | 11,17m x 3,44m x 3,72m                                                                                                                                                                                                                                                                                                                                             |
| Tires/UC (%)          | 850mm - 75%                                                                                                                                                                                                                                                                                                                                                        |
| Engine                | Cat C9.3B                                                                                                                                                                                                                                                                                                                                                          |
| Price ex Maasmechelen | On request                                                                                                                                                                                                                                                                                                                                                         |