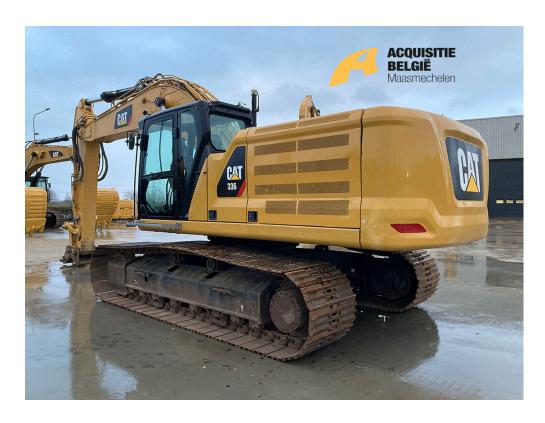

## **Specifications Caterpillar 336 Next Gen**

| Reference number      | 2770                                                                                                                                                                                                                                                                                                                                                                    |
|-----------------------|-------------------------------------------------------------------------------------------------------------------------------------------------------------------------------------------------------------------------------------------------------------------------------------------------------------------------------------------------------------------------|
| Category              | Track excavators                                                                                                                                                                                                                                                                                                                                                        |
| Brand / Type          | Caterpillar 336 Next Gen                                                                                                                                                                                                                                                                                                                                                |
| Serialnumber          | JHD*****                                                                                                                                                                                                                                                                                                                                                                |
| Year                  | 2019                                                                                                                                                                                                                                                                                                                                                                    |
| Hours                 | On request                                                                                                                                                                                                                                                                                                                                                              |
| Description           | Monoboom, stick 3,20m / DB linkage, A/C, CW55S hydraulic quick coupler, piped for hammer,/crusher/rotation, smartboom, combined system, safety valves on lift and stick cylinders, control combined, joysticks slider, camera rear + RH, high ambient cooling, Grade Control, electric refueling pump, central lubrication. Country of production: Japan / CE-approved. |
| Weight                | 37400 kg                                                                                                                                                                                                                                                                                                                                                                |
| Dimensions            | 11,17m x 3,44m x 3,72m                                                                                                                                                                                                                                                                                                                                                  |
| Tires/UC (%)          | 850mm - 80%                                                                                                                                                                                                                                                                                                                                                             |
| Engine                | Cat C9.3B                                                                                                                                                                                                                                                                                                                                                               |
| Price ex Maasmechelen | On request                                                                                                                                                                                                                                                                                                                                                              |