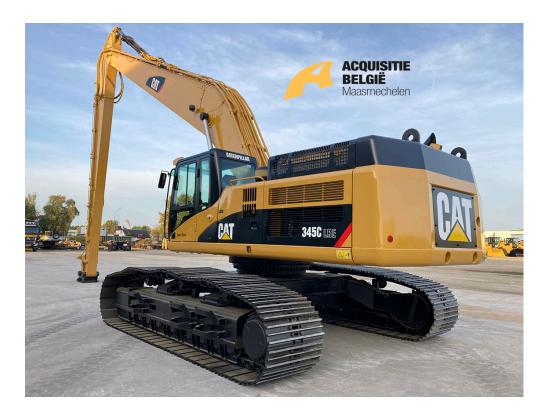

## **Specifications Caterpillar 345C LRE**

| Reference number      | 2715                                                                                                                                                                                                                                                                                                                                                                                                                                          |
|-----------------------|-----------------------------------------------------------------------------------------------------------------------------------------------------------------------------------------------------------------------------------------------------------------------------------------------------------------------------------------------------------------------------------------------------------------------------------------------|
| Category              | Track excavators                                                                                                                                                                                                                                                                                                                                                                                                                              |
| Brand / Type          | Caterpillar 345C LRE                                                                                                                                                                                                                                                                                                                                                                                                                          |
| Serialnumber          | L5B*****                                                                                                                                                                                                                                                                                                                                                                                                                                      |
| Year                  | 2009                                                                                                                                                                                                                                                                                                                                                                                                                                          |
| Hours                 | On request                                                                                                                                                                                                                                                                                                                                                                                                                                    |
| Description           | Long reach 19,5m, boom 11,5m, stick 8,5m, A/C, piped for<br>hammer/crusher/rotation, hydr. for quick coupler, joystick thumb<br>wheels, smartboom, safety valves on lift and stick cylinders,<br>Undercarriage – Heavy Duty Wide adjustable, counterweight<br>12.000 kg, central lubrication, electric refueling pump, max. reach<br>at groundlevel 19.615mm, max. digging dept 13.115mm. Country<br>of production: Belgium / CE/EPA-approved |
| Weight                | 55800 kg                                                                                                                                                                                                                                                                                                                                                                                                                                      |
| Dimensions            | 16,48m x 4,62m x 3,73m                                                                                                                                                                                                                                                                                                                                                                                                                        |
| Tires/UC (%)          | 900mm - 70%                                                                                                                                                                                                                                                                                                                                                                                                                                   |
| Engine                | C13ACERT                                                                                                                                                                                                                                                                                                                                                                                                                                      |
| Price ex Maasmechelen | On request                                                                                                                                                                                                                                                                                                                                                                                                                                    |