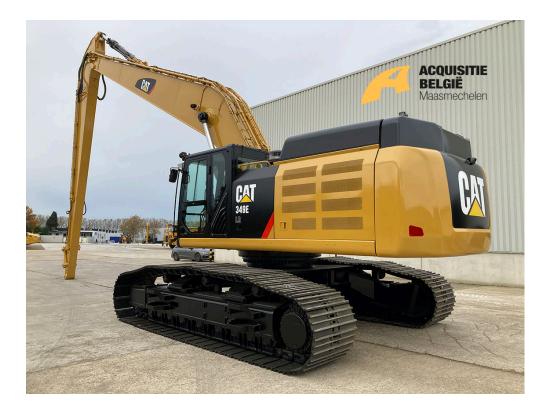

## **Specifications Caterpillar 349E LRE**

| Reference number      | 2761                                                                                                                                                                                                                                                                                                                                                                                                                                                               |
|-----------------------|--------------------------------------------------------------------------------------------------------------------------------------------------------------------------------------------------------------------------------------------------------------------------------------------------------------------------------------------------------------------------------------------------------------------------------------------------------------------|
| Category              | Track excavators                                                                                                                                                                                                                                                                                                                                                                                                                                                   |
| Brand / Type          | Caterpillar 349E LRE                                                                                                                                                                                                                                                                                                                                                                                                                                               |
| Serialnumber          | JAE*****                                                                                                                                                                                                                                                                                                                                                                                                                                                           |
| Year                  | 2013                                                                                                                                                                                                                                                                                                                                                                                                                                                               |
| Hours                 | On request                                                                                                                                                                                                                                                                                                                                                                                                                                                         |
| Description           | Long reach 19,5m, boom 11,5m, stick 8,5m, A/C, piped for<br>hammer/crusher/rotation, hydr. for quick coupler, joystick thumb<br>wheels, smartboom, safety valves, Undercarriage – Heavy Duty<br>Wide adjustable, counterweight 12.000 kg, full length track guards,<br>rear view camera, electric refueling pump, central lubrication,<br>max. reach at groundlevel 19.615mm, max. digging depth<br>13.115mm. Country of production: Belgium / CE / EPA -approved. |
| Weight                | 60700 kg                                                                                                                                                                                                                                                                                                                                                                                                                                                           |
| Dimensions            | 16,45m x 4,37m x 3,80m                                                                                                                                                                                                                                                                                                                                                                                                                                             |
| Tires/UC (%)          | 900mm - 70%                                                                                                                                                                                                                                                                                                                                                                                                                                                        |
| Engine                | C13ACERT                                                                                                                                                                                                                                                                                                                                                                                                                                                           |
| Price ex Maasmechelen | On request                                                                                                                                                                                                                                                                                                                                                                                                                                                         |