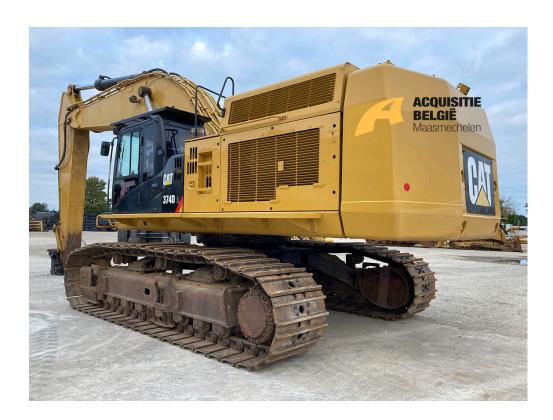

## **Specifications Caterpillar 374DL**

| Reference number      | 2702                                                                                                                                                                                                                                                                    |
|-----------------------|-------------------------------------------------------------------------------------------------------------------------------------------------------------------------------------------------------------------------------------------------------------------------|
| Category              | Track excavators                                                                                                                                                                                                                                                        |
| Brand / Type          | Caterpillar 374DL                                                                                                                                                                                                                                                       |
| Serialnumber          | PAX*****                                                                                                                                                                                                                                                                |
| Year                  | 2013                                                                                                                                                                                                                                                                    |
| Hours                 | On request                                                                                                                                                                                                                                                              |
| Description           | Monoboom 7,80m, stick 3,60m / VB2 linkage, smart boom, A/C, piped for hammer/crusher/quick coupler, safety valves on boom cilinders, joystick thumbwheel, electric refueling pump, central lubrication, rear view camera. Country of production: Belgium / CE-approved. |
| Weight                | 72900 kg                                                                                                                                                                                                                                                                |
| Dimensions            | 13,32m x 4,31m x 4,48m                                                                                                                                                                                                                                                  |
| Tires/UC (%)          | 900mm - 70%                                                                                                                                                                                                                                                             |
| Engine                | C15 ACERT                                                                                                                                                                                                                                                               |
| Price ex Maasmechelen | On request                                                                                                                                                                                                                                                              |