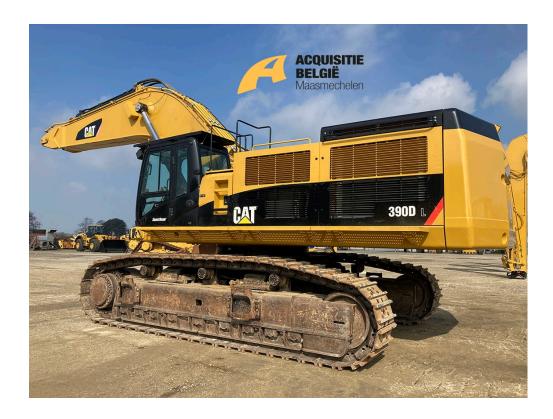

## **Specifications Caterpillar 390DL**

| Reference number      | 2680                                                                                                                                                                                                                                                                        |
|-----------------------|-----------------------------------------------------------------------------------------------------------------------------------------------------------------------------------------------------------------------------------------------------------------------------|
| Category              | Track excavators                                                                                                                                                                                                                                                            |
| Brand / Type          | Caterpillar 390DL                                                                                                                                                                                                                                                           |
| Serialnumber          | WAG*****                                                                                                                                                                                                                                                                    |
| Year                  | 2012                                                                                                                                                                                                                                                                        |
| Hours                 | On request                                                                                                                                                                                                                                                                  |
| Description           | Monoboom 8,40m, stick 3,40m / JC linkage, bucket with teeth, smart boom, A/C, safety valves on boom cilinders, full length track guards, joystick thumbwheel, electric refueling pump, central lubrication, rear view camera. Country of production: Belgium / CE-approved. |
| Weight                | 89900 kg                                                                                                                                                                                                                                                                    |
| Dimensions            | 14,72 x 4,16m x 5,16m                                                                                                                                                                                                                                                       |
| Tires/UC (%)          | 650mm - 70%                                                                                                                                                                                                                                                                 |
| Engine                | C18 ACERT                                                                                                                                                                                                                                                                   |
| Price ex Maasmechelen | On request                                                                                                                                                                                                                                                                  |