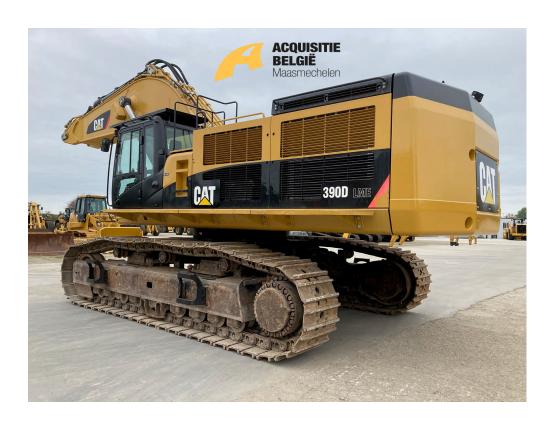

## **Specifications Caterpillar 390DL ME**

| Reference number      | 2778                                                                                                                                                                                                                                                         |
|-----------------------|--------------------------------------------------------------------------------------------------------------------------------------------------------------------------------------------------------------------------------------------------------------|
| Category              | Track excavators                                                                                                                                                                                                                                             |
| Brand / Type          | Caterpillar 390DL ME                                                                                                                                                                                                                                         |
| Serialnumber          | WAG*****                                                                                                                                                                                                                                                     |
| Year                  | 2011                                                                                                                                                                                                                                                         |
| Hours                 | On request                                                                                                                                                                                                                                                   |
| Description           | ME boom 7,25m, stick 2,90m / JC linkage, hydraulic quick coupler, bucket with teeth, smart boom, A/C, track guide center, joystick thumbwheel, electric refueling pump, central lubrication, rear view camera. Country of production: Belgium / CE-approved. |
| Weight                | 91000 kg                                                                                                                                                                                                                                                     |
| Dimensions            | 13,69m x 4,26m x 4,90m                                                                                                                                                                                                                                       |
| Tires/UC (%)          | 750mm - 75%                                                                                                                                                                                                                                                  |
| Engine                | C18 ACERT                                                                                                                                                                                                                                                    |
| Price ex Maasmechelen | On request                                                                                                                                                                                                                                                   |